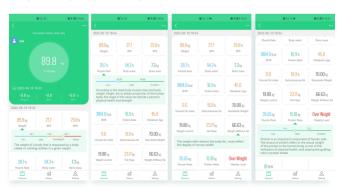

with your mobile phone (Android 4.4+ & IOS 9.0+) or iPad via Bluetooth 4.0. Download the 'Leaone' app free from the App Store or Google Play.

### **INSTALLTHE LEAONE APP**



- Scan the QR Code or download the Leaone app from the Apple Store or Google Play.
- Download and install the Leaone app on your device.
- The App icon will appear on your phone or tablet after the installation is completed.

### **INSTRUCTIONS FOR USE**

- 1 Open the Leaone app on your device.
- Register your account by email or login with social media account.
- 3 Add your personal data and confirm.

### Step 1 Register and complete user information



4.Add device



5.Finding device



#### 6.Conneting

W 8 (W) 10 21

Devices nearby

05/50

Add manually



#### 7.Start using



### Step 2 Weighing 19 body data



#### Step 3 View the test result



#### **Step 4 Other funstions**