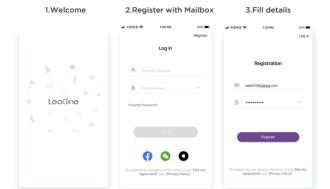

### **INSTRUCTIONS FOR USE**

- 1 Open the Leaone app on your device.
- Register your account by email or login with social media account.
- 3 Add your personal data and confirm.

### Step 1 Register and complete user information

4.Add device

5.Finding device