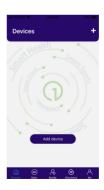

### Step 1 Register and complete user information

4.Add device

5.Finding device