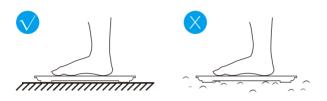

### Note:

- Scale is a high-precision measuring device. Never jump or stamp on the scale or disassemble. Please handle the scale carefully to avoid breakage.
- Place the scale on a hard, flat surface during use. Using the scale on a soft surface like carpet or linoleum may affect the accuracy of the scale readings.
- 3. To ensure weighing accuracy, please gently step on the scale to wake it up and wait at least 10 seconds before weighing on the

For body weight: Place the scale on an even surface and wait at least 10seconds before stepping on the scale. The reading should display 0.0 kg before stepping on.

For body fat and other body composition analysis: Stand straight on scale and uniformly touched the electrodes with bare and dry feet as shown below.