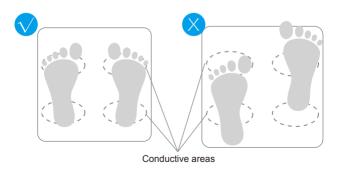

For body weight: Place the scale on an even surface and wait at least 10seconds before stepping on the scale. The reading should display 0.0 kg before stepping on.

For body fat and other body composition analysis: Stand straight on scale and uniformly touched the electrodes with bare and dry feet as shown below.