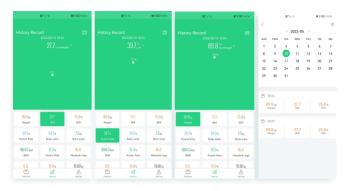

+ & IOS 9.0+) or iPad via Bluetooth 4.0. Download the 'Leaone' app free from the App Store or Google Play.

### **INSTALLTHE LEAONE APP**



- Scan the QR Code or download the Leaone app from the Apple Store or Google Play.
- Download and install the Leaone app on your device.
- The App icon will appear on your phone or tablet after the installation is completed.

### **INSTRUCTIONS FOR USE**

- 1 Open the Leaone app on your device.
- Register your account by email or login with social media account.
- 3 Add your personal data and confirm.

### Step 1 Register and complete user information



4.Add device



5.Finding device



#### 6.Conneting

W 8 (W) 10 21

Devices nearby

05/50

Add manually



#### 7.Start using



### Step 2 Weighing 19 body data



#### Step 3 View the test result



#### **Step 4 Other funstions**