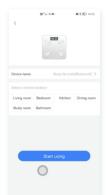

s**

The Bluetooth Scale can connect with your mobile phone (Android 4.4+ & IOS 9.0+) or iPad via Bluetooth 4.0. Download the 'Leaone' app free from the App Store or Google Play.

### **INSTALLTHE LEAONE APP**



- Scan the QR Code or download the Leaone app from the Apple Store or Google Play.
- Download and install the Leaone app on your device.
- The App icon will appear on your phone or tablet after the installation is completed.

### **INSTRUCTIONS FOR USE**

- 1 Open the Leaone app on your device.
- Register your account by email or login with social media account.
- 3 Add your personal data and confirm.

### Step 1 Register and complete user information



4.Add device



5.Finding device



#### 6.Conneting

W 8 (W) 10 21

Devices nearby

05/50

Add manually



#### 7.Start using



### Step 2 Weighing 19 body data



#### Step 3 View the test result



#### **Step 4 Other funstions**