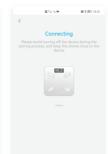

*Operating instructions**

The Bluetooth Scale can connect with your mobile phone (Android 4.4+ & IOS 9.0+) or iPad via Bluetooth 4.0. Download the 'Leaone' app free from the App Store or Google Play.

### **INSTALLTHE LEAONE APP**



- Scan the QR Code or download the Leaone app from the Apple Store or Google Play.
- Download and install the Leaone app on your device.
- The App icon will appear on your phone or tablet after the installation is completed.

### **INSTRUCTIONS FOR USE**

- 1 Open the Leaone app on your device.
- Register your account by email or login with social media account.
- 3 Add your personal data and confirm.

### Step 1 Register and complete user information



4.Add device



5.Finding device



#### 6.Conneting

W 8 (W) 10 21

Devices nearby

05/50

Add manually



#### 7.Start using



### Step 2 Weighing 19 body data



#### Step 3 View the test result



#### **Step 4 Other funstions**